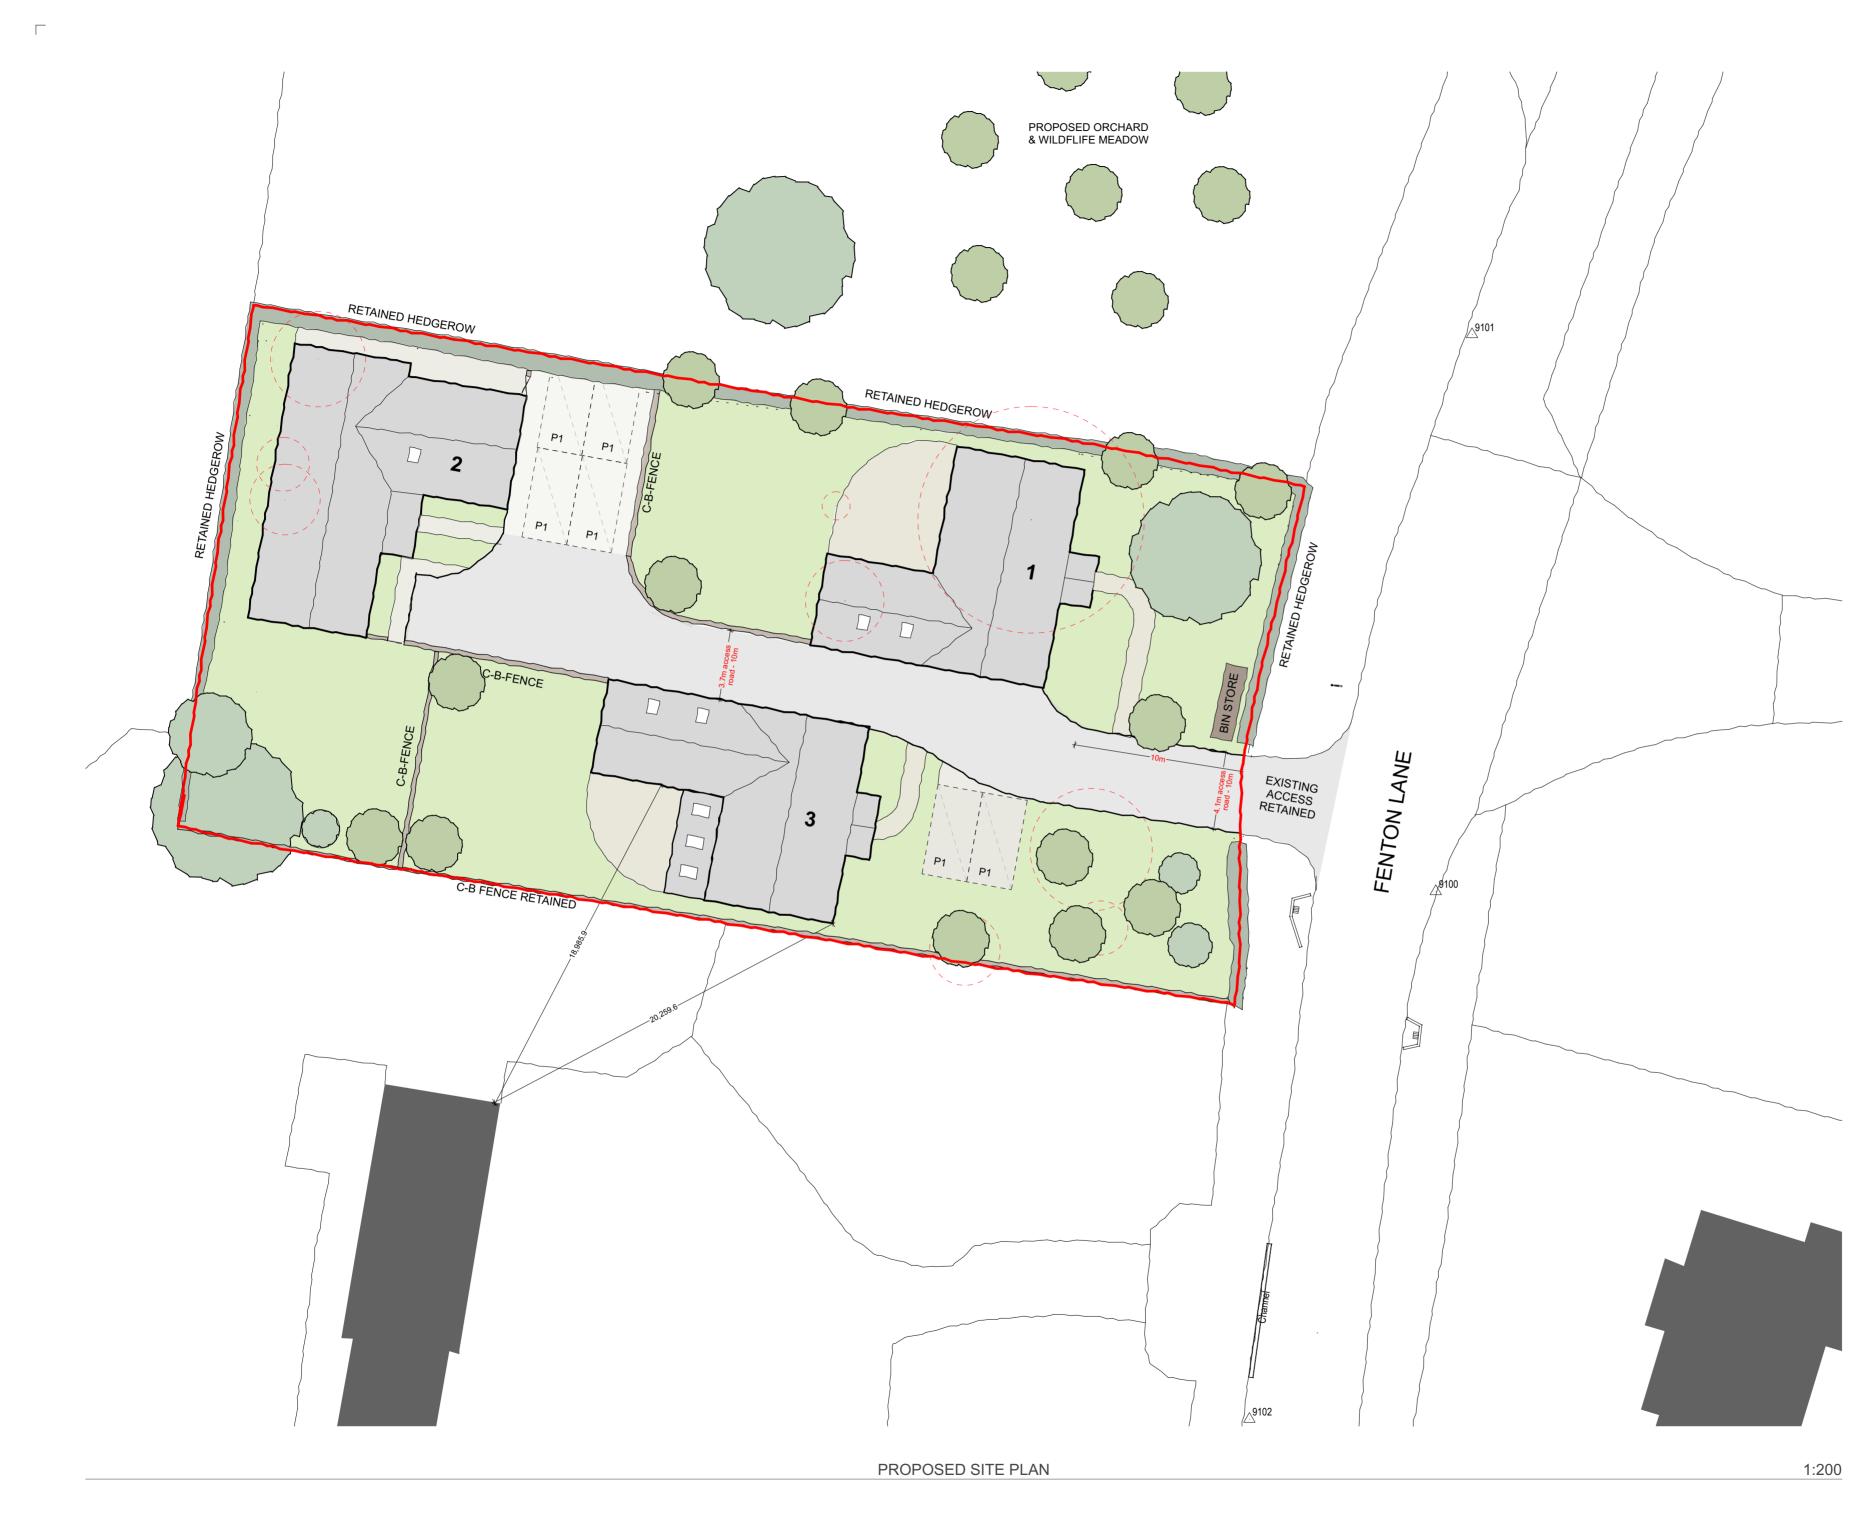

5 Bingham Enterprise Centre, Mercia Court, Bingham, Nottinghamshire, NG13 8QX 01949 21100 | hello@akind-a.com | www.akind-a.com

JOB TITLE Park Cottage, Fenton Lane, Stubton

DWG TITLE PROPOSED SITE PLAN

## JOB REF-SERIES-DWG NO.\_REVISION 22002-08-101\_P1

STATUS

This document and its design content is copyright of Anotherkind Architects Ltd ©. It shall be read in conjunction with all other associated project information including models, specifications, schedules and related consultants documents. Do not scale from documents. All dimensions to be checked on site. Immediately report any discrepancies, errors or omissions on this document to the Originator, document to be used only for status noted. If in doubt ASK.