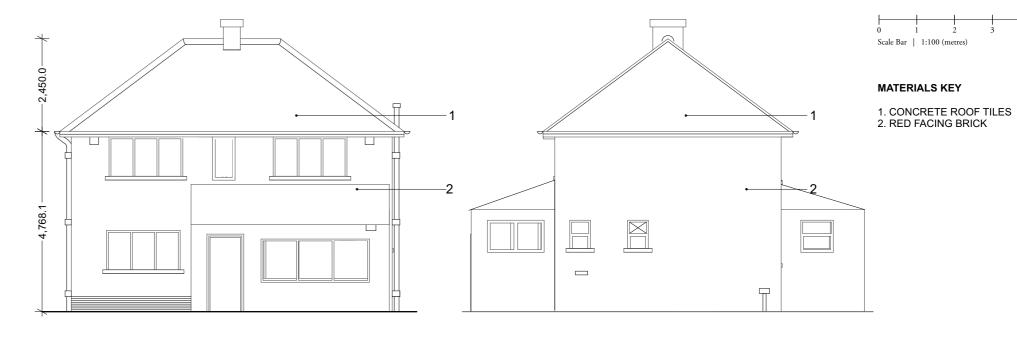

EXISTING FIRST FLOOR PLAN

1:100

1:100

EXISTING ELEVATION C

**EXISTING ELEVATION A** 

Elevation A Internal layout of building not surveyed Elevation C

STUDIO 5 Bingham Enterprise Centre, Mercia Court, Bingham, Nottinghamshire, NG13 8QX 01949 21100 | hello@akind-a.com | www.akind-a.com JOB TITLE Park Cottage, Fenton Lane, Stubton **EXISTING PLANS & ELEVATIONS** JOB REF-SERIES-DWG NO.\_REVISION 22002-02-103 P1 STATUS PROJECT NUMBER SCALE 22-002 1:100 **A**3 DRAWN CHECKED