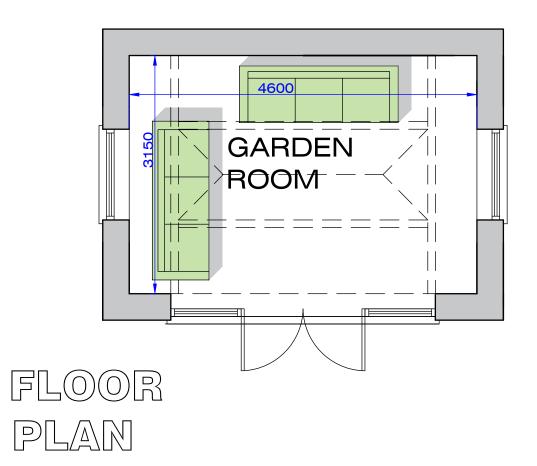

# garden room to be sunken into ground to retain ground levels / low level retaining wall built alongside outbuilding if nec. #

|  | - |
|--|---|
|  |   |
|  |   |
|  |   |

Greetwell Place - 2 Limekiln Way - Greetwell Road - Lincoln - LN2 4US

## Project: PROPOSED FIRST FLOOR EXTENSION TO SIDE, SINGLE STOREY REAR EXTENSION, NEW CANOPY, ALTERATIONS TO EXISTING OUTBUILDING AND DETACHED GARDEN ROOM

Heatherway House, Fenton Rd., Stubton, Newark, Notts.