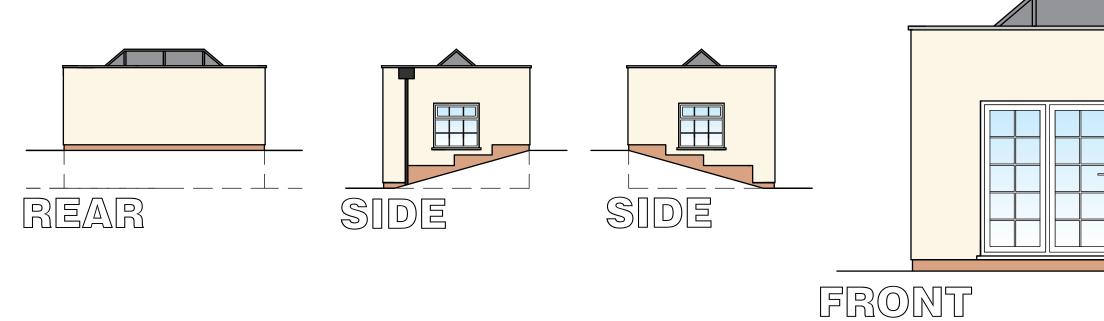

# garden room to be sunken into ground to retain ground levels / low level retaining wall built alongside outbuilding if nec. #

|  | - |
|--|---|
|  |   |
|  |   |
|  |   |

Greetwell Place - 2 Limekiln Way - Greetwell Road - Lincoln - LN2 4US

## Project: PROPOSED FIRST FLOOR EXTENSION TO SIDE, SINGLE STOREY REAR EXTENSION, NEW CANOPY, ALTERATIONS TO EXISTING OUTBUILDING AND DETACHED GARDEN ROOM

Heatherway House, Fenton Rd., Stubton, Newark, Notts.