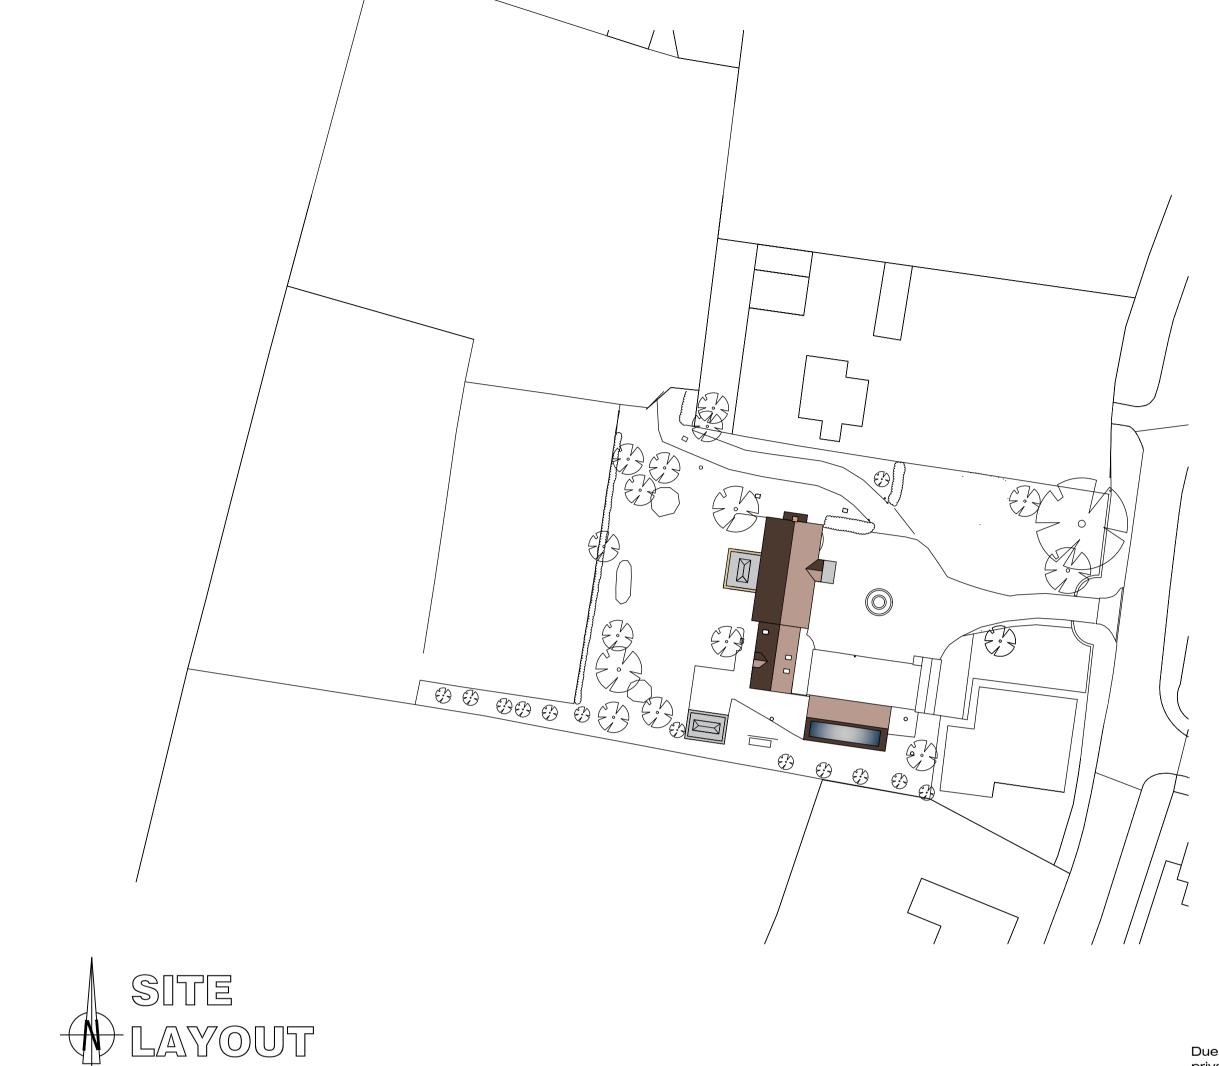

Greetwell Place - 2 Limekiln Way - Greetwell Road - Lincoln - LN2 4US

Project: PROPOSED FIRST FLOOR EXTENSION TO SIDE, SINGLE STOREY REAR EXTENSION, NEW CANOPY, ALTERATIONS TO EXISTING OUTBUILDING AND DETACHED GARDEN ROOM

Heatherway House, Fenton Rd., Stubton, Newark, Notts.

 Scale @ A1:
 Date:
 Dwg No:

 1:50 / 1:500
 July.23
 57/23/06/A

Revised:

July.23 A: Plan amended as discussed with client.

FLOOR PLAN