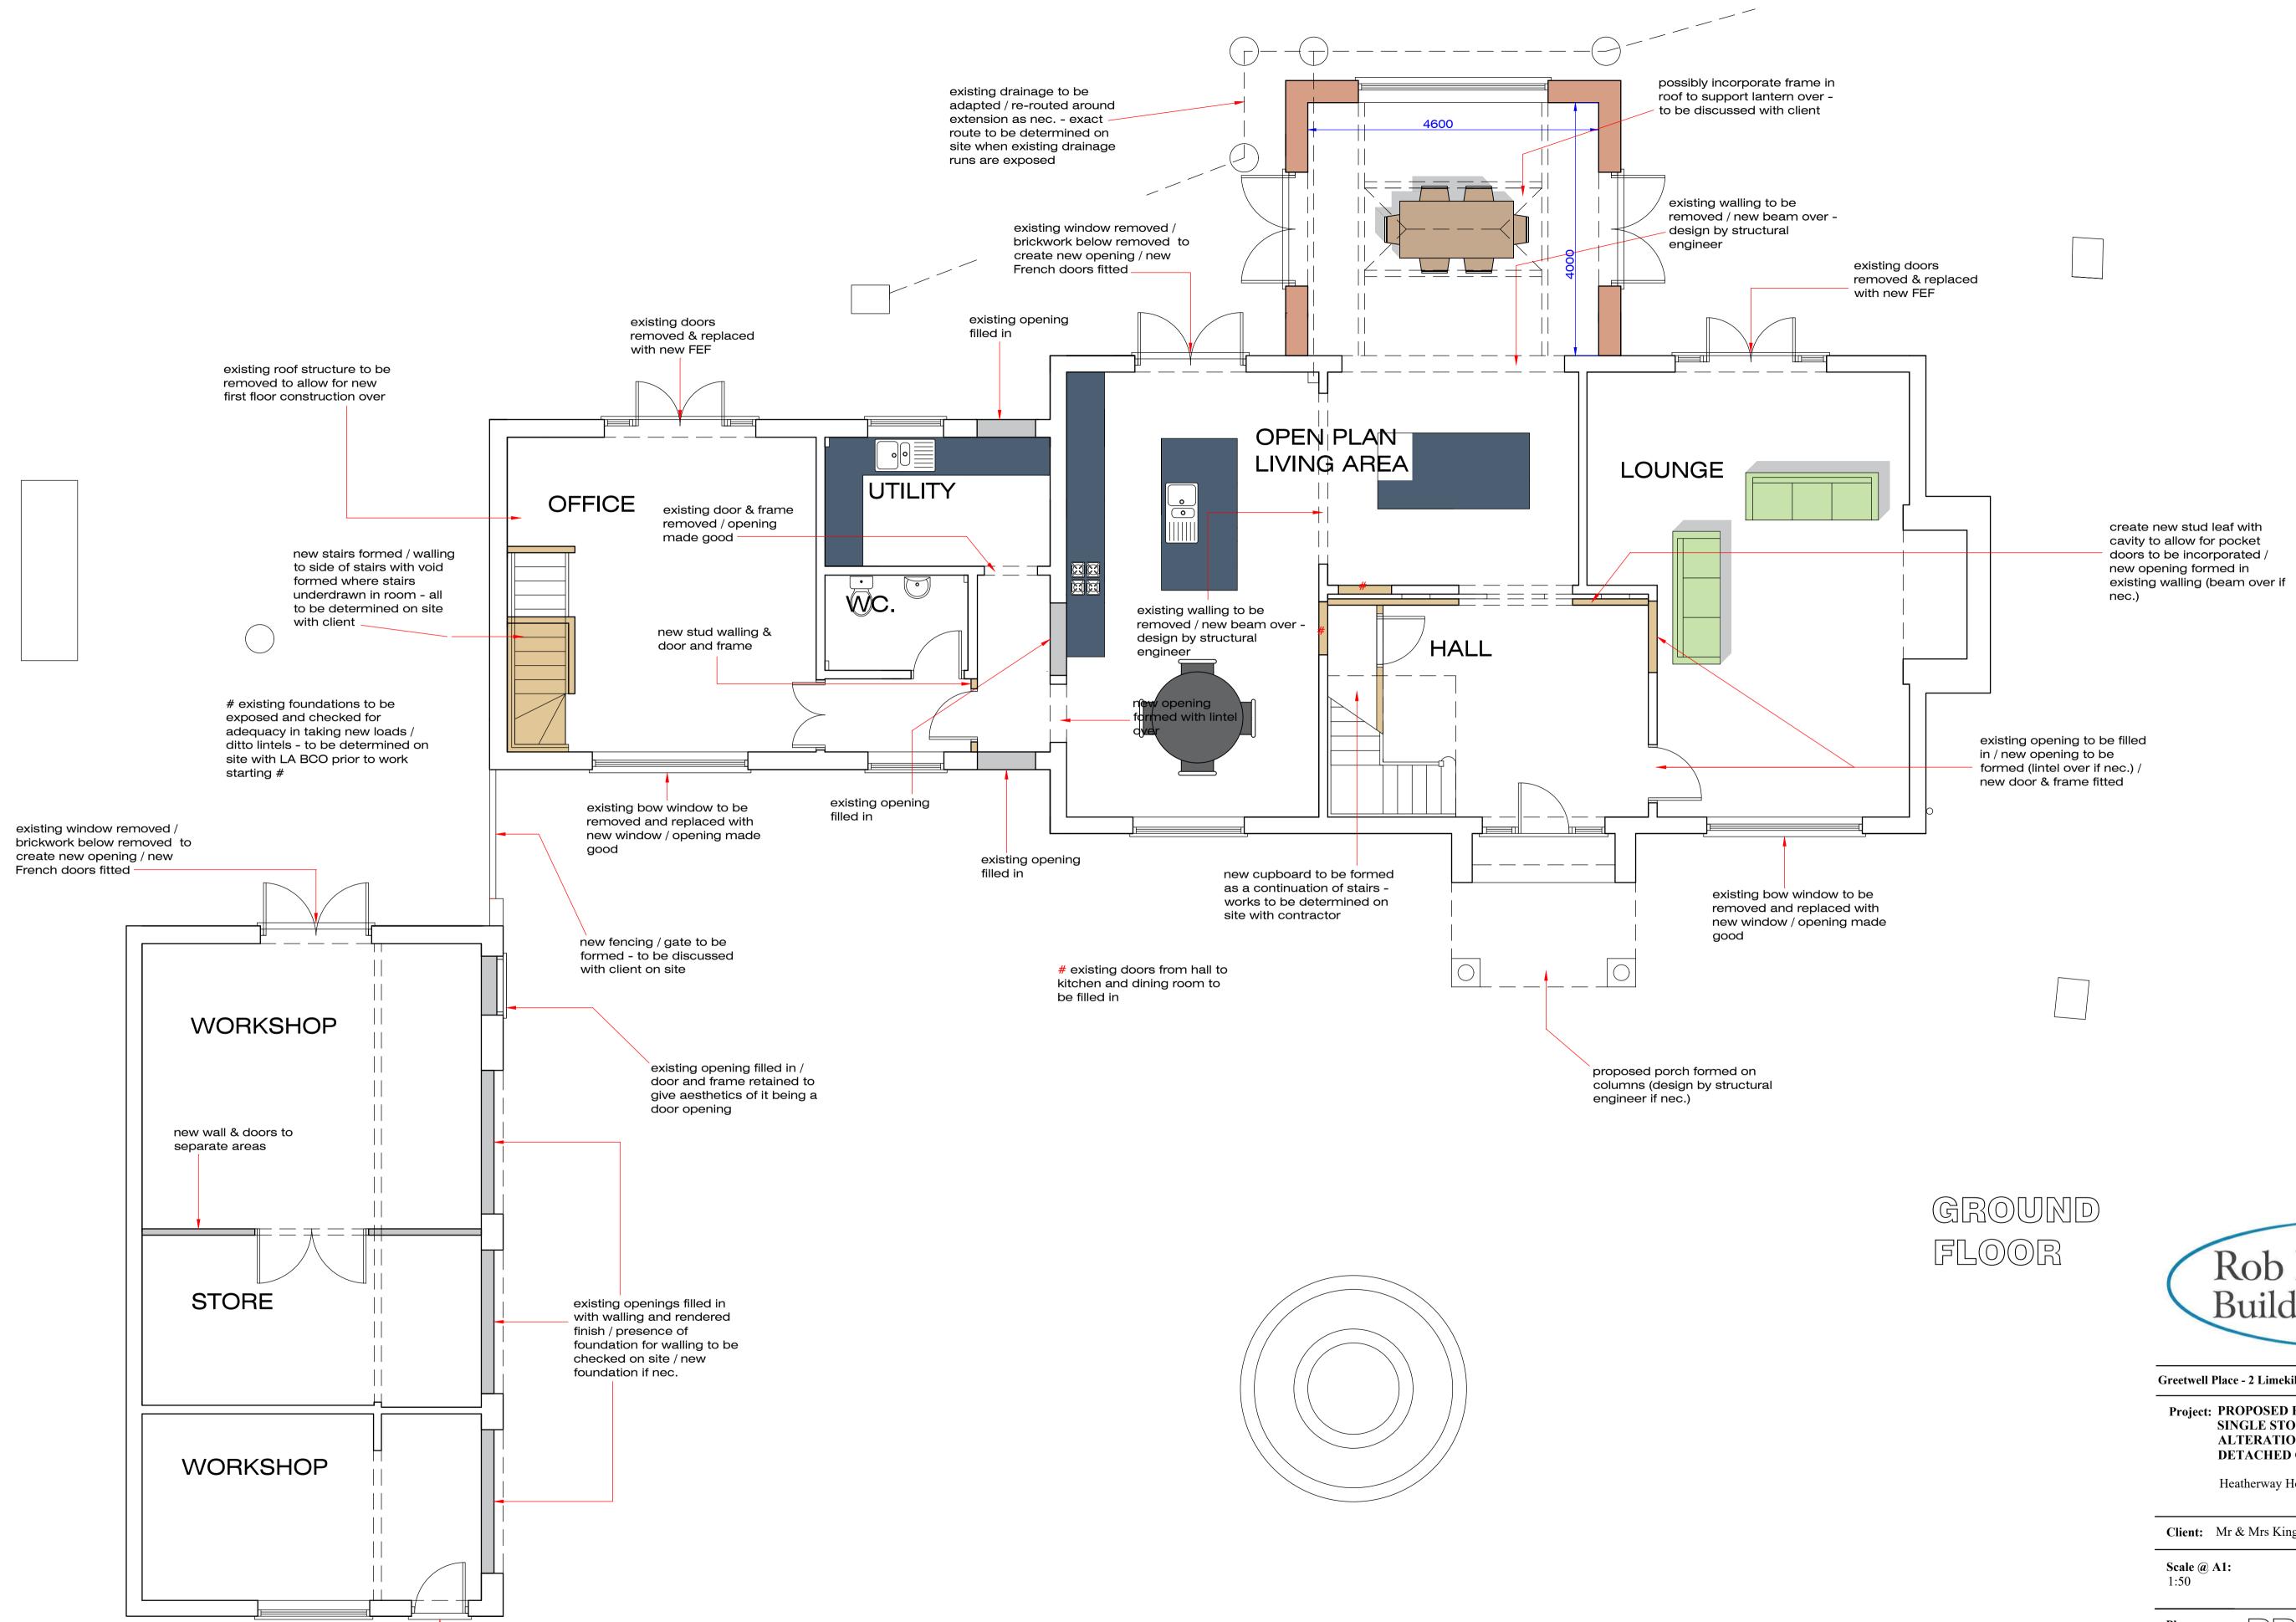

new opening formed with lintel over / new door &

frame fitted

Greetwell Place - 2 Limekiln Way - Greetwell Road - Lincoln - LN2 4US

Project: PROPOSED FIRST FLOOR EXTENSION TO SIDE, SINGLE STOREY REAR EXTENSION, NEW CANOPY, ALTERATIONS TO EXISTING OUTBUILDING AND DETACHED GARDEN ROOM

Heatherway House, Fenton Rd., Stubton, Newark, Notts.

| Scale @ A1: | Date:   | Dwg No:    |
|-------------|---------|------------|
| 1:50        | July.23 | 57/23/04/C |

PROPOSED

July.23 A: Plan amended as discussed with client. Aug.23 B: Plan amended as discussed with client. Aug.23 C: Plan amended as discussed with client.