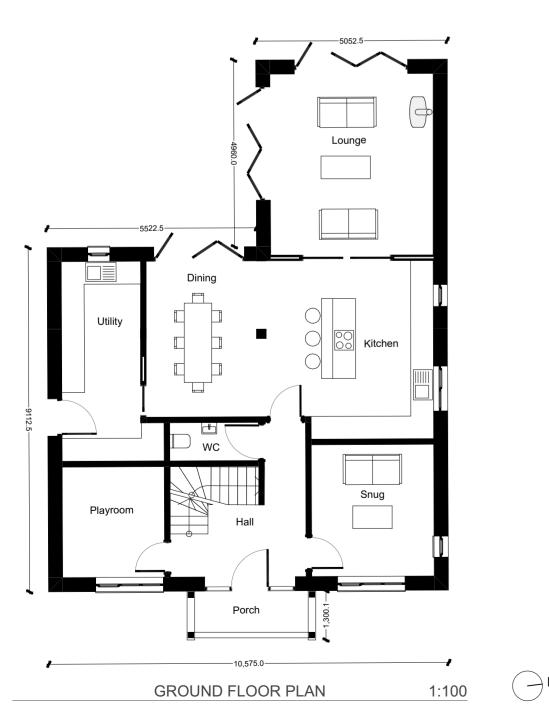

## **MATERIALS KEY**

- 1. PAN TILE ROOF
- 2. RED FACING BRICK3. TIMBER CLADDING
- 4. DOORS/WINDOWS WHITE/GREY
  5. ROOF LIGHT TO MATCH PAN TILE
  6 OAK PORCH WITH BRICK PLINTH

PROPOSED ELEVATION C

GROUND FLOOR AREA (GIA): 106.0m<sup>2</sup> FIRST FLOOR AREA (GIA): 96.0m<sup>2</sup> **TOTAL AREA (GIA): 202m<sup>2</sup>** 