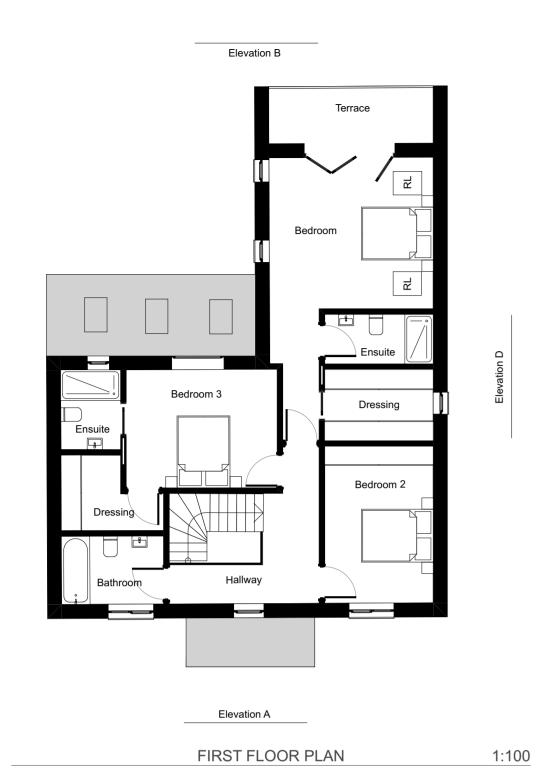

## **MATERIALS KEY**

- 1. PAN TILE ROOF
- 2. RED FACING BRICK3. TIMBER CLADDING
- 4. DOORS/WINDOWS WHITE/GREY
  5. ROOF LIGHT TO MATCH PAN TILE
  6 OAK PORCH WITH BRICK PLINTH

PROPOSED ELEVATION C

GROUND FLOOR AREA (GIA): 106.0m<sup>2</sup> FIRST FLOOR AREA (GIA): 96.0m<sup>2</sup> **TOTAL AREA (GIA): 202m<sup>2</sup>** 