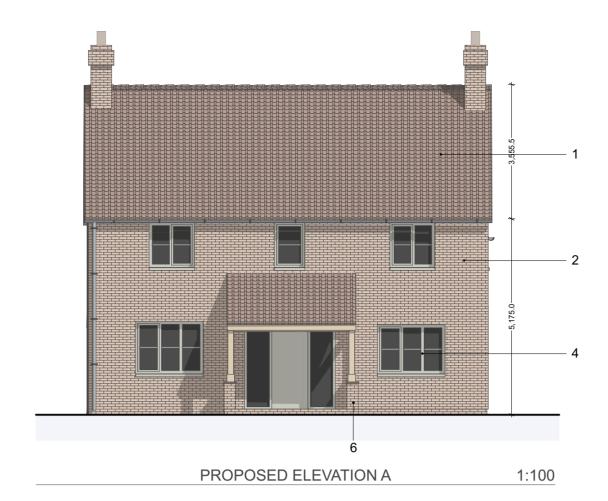

## **MATERIALS KEY**

- 1. PAN TILE ROOF
- 2. RED FACING BRICK3. TIMBER CLADDING
- 4. DOORS/WINDOWS WHITE/GREY
  5. ROOF LIGHT TO MATCH PAN TILE
  6 OAK PORCH WITH BRICK PLINTH

PROPOSED ELEVATION C

GROUND FLOOR AREA (GIA): 106.0m<sup>2</sup> FIRST FLOOR AREA (GIA): 96.0m<sup>2</sup> **TOTAL AREA (GIA): 202m<sup>2</sup>** 