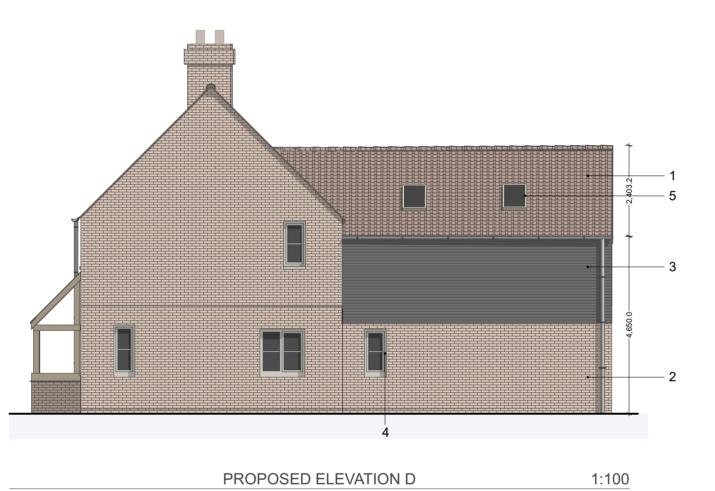

## **MATERIALS KEY**

- 1. PAN TILE ROOF
- 2. RED FACING BRICK3. TIMBER CLADDING
- 4. DOORS/WINDOWS WHITE/GREY
  5. ROOF LIGHT TO MATCH PAN TILE
  6 OAK PORCH WITH BRICK PLINTH

PROPOSED ELEVATION C

GROUND FLOOR AREA (GIA): 106.0m<sup>2</sup> FIRST FLOOR AREA (GIA): 96.0m<sup>2</sup> **TOTAL AREA (GIA): 202m<sup>2</sup>** 