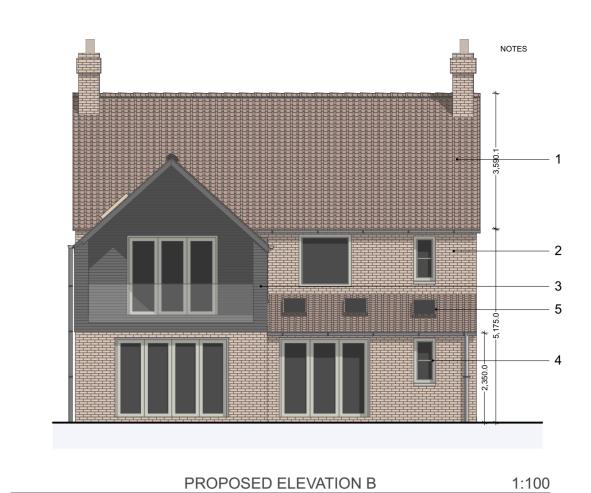

## **MATERIALS KEY**

- 1. PAN TILE ROOF
- 2. RED FACING BRICK3. TIMBER CLADDING
- 4. DOORS/WINDOWS WHITE/GREY
  5. ROOF LIGHT TO MATCH PAN TILE
  6 OAK PORCH WITH BRICK PLINTH

PROPOSED ELEVATION C

GROUND FLOOR AREA (GIA): 106.0m<sup>2</sup> FIRST FLOOR AREA (GIA): 96.0m<sup>2</sup> **TOTAL AREA (GIA): 202m<sup>2</sup>** 