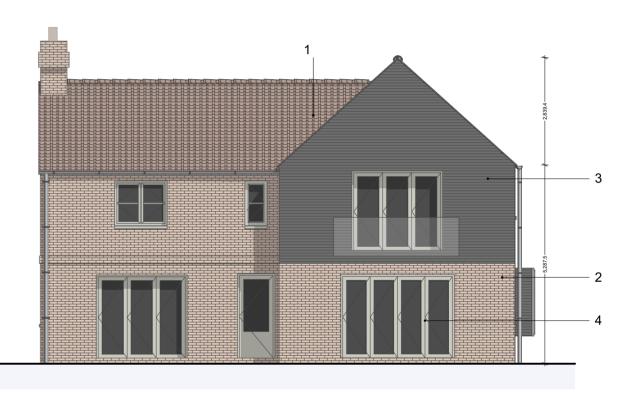

#### MATERIALS KEY

- 1. PANTILE ROOF 2. RED FACING BRICK 3. TIMBER CLADDING
- 4. DOORS/WINDOWS WHITE/GREY 5. ROOF LIGHT TO MATCH PAN TILE 6. OAK PORCH WITH BRICK PLINTH