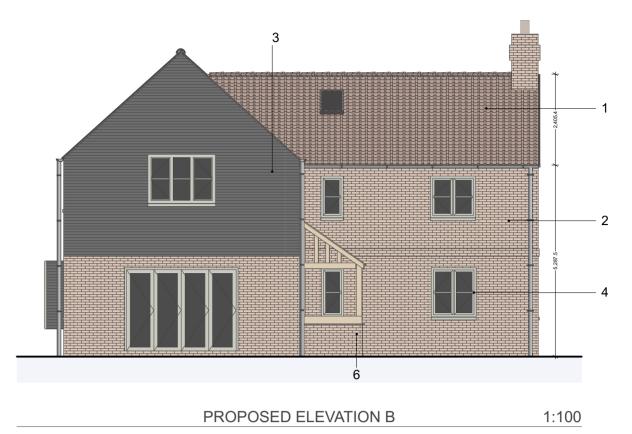

#### MATERIALS KEY

- 1. PANTILE ROOF 2. RED FACING BRICK 3. TIMBER CLADDING
- 4. DOORS/WINDOWS WHITE/GREY 5. ROOF LIGHT TO MATCH PAN TILE 6. OAK PORCH WITH BRICK PLINTH