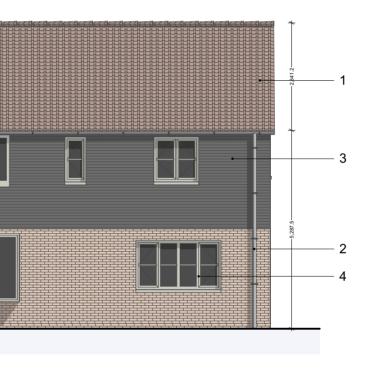

#### MATERIALS KEY

- 1. PANTILE ROOF 2. RED FACING BRICK 3. TIMBER CLADDING
- 4. DOORS/WINDOWS WHITE/GREY 5. ROOF LIGHT TO MATCH PAN TILE 6. OAK PORCH WITH BRICK PLINTH