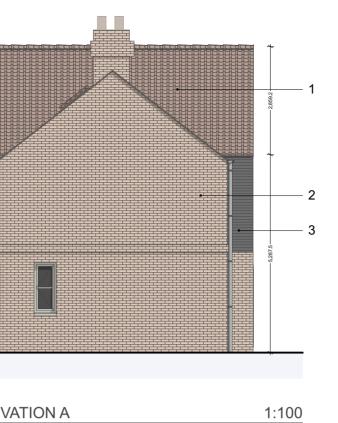

#### MATERIALS KEY

- 1. PANTILE ROOF 2. RED FACING BRICK 3. TIMBER CLADDING
- 4. DOORS/WINDOWS WHITE/GREY 5. ROOF LIGHT TO MATCH PAN TILE 6. OAK PORCH WITH BRICK PLINTH