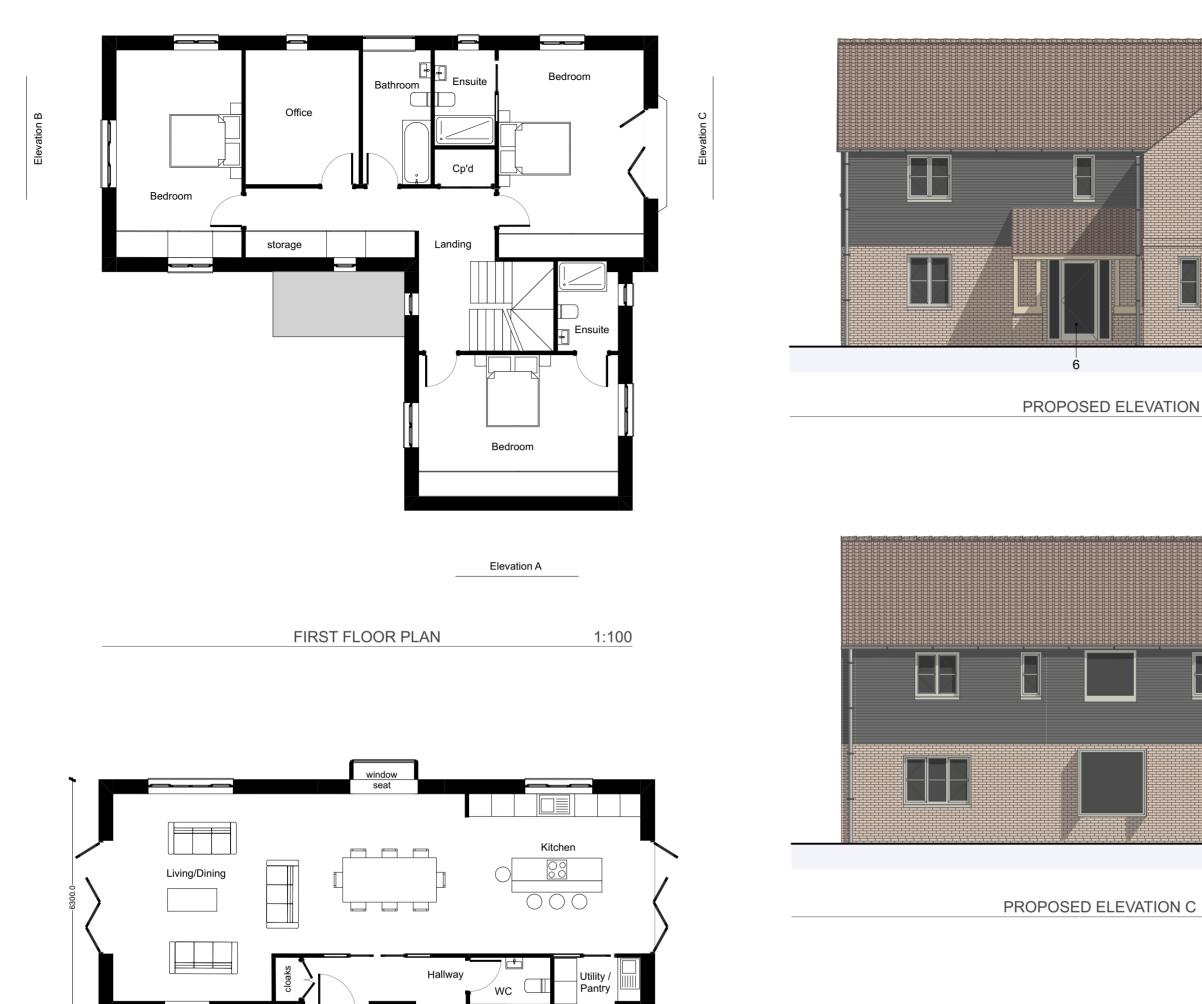

Elevation D

poot

Porch

GROUND FLOOR PLAN



Sitting Room

\_

1:100

( )

Ν

6,075.0





PROPOSED ELEVATION A



PROPOSED ELEVATION D

1:100

Ву

NOTES



#### MATERIALS KEY

- 1. PANTILE ROOF 2. RED FACING BRICK 3. TIMBER CLADDING
- 4. DOORS/WINDOWS WHITE/GREY 5. ROOF LIGHT TO MATCH PAN TILE 6. OAK PORCH WITH BRICK PLINTH

# GROUND FLOOR AREA (GIA): 85.0m<sup>2</sup> FIRST FLOOR AREA (GIA): 85.0m<sup>2</sup> TOTAL AREA (GIA): 190m<sup>2</sup>

|         | -         | 2          | 2 | 2 | Ļ |
|---------|-----------|------------|---|---|---|
| 0       | 1         | 2          | 3 | 4 | 2 |
| Scale B | ar   1:10 | 0 (metres) |   |   |   |

Barn 1, Shackerdale Farm, Car Colston, Nottinghamshi

#### 01949 21100 | hello@prb-a.com | www.prb-a.com

JOB TITLE Park Cottage, Fenton Lane, Stubton

## DWG TITLE PLOT 2 - PLANS & ELEVATIONS

#