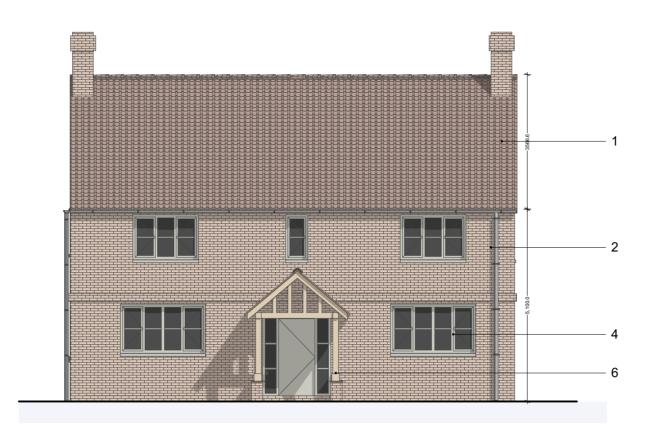

**GROUND FLOOR PLAN** 

1:100

PROPOSED ELEVATION A

1:100

PROPOSED ELEVATION B

1:100

PROPOSED ELEVATION C

1:100

## **MATERIALS KEY**

- 1. PANTILE ROOF
- 2. RED FACING BRICK3. TIMBER CLADDING
- 4. DOORS/WINDOWS WHITE/GREY
  5. ROOF LIGHT TO MATCH PAN TILE
  6. OAK PORCH WITH BRICK PLINTH

GROUND FLOOR AREA (GIA): 91.8m<sup>2</sup> FIRST FLOOR AREA (GIA): 91.8m<sup>2</sup> TOTAL AREA (GIA): 183.6m<sup>2</sup>