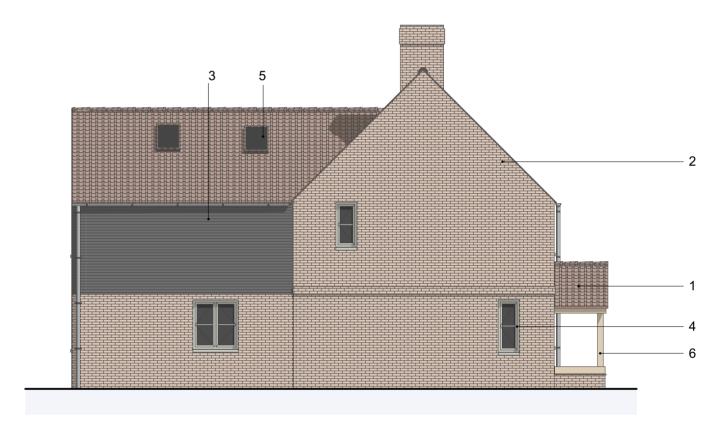

## **MATERIALS KEY**

- 1. PANTILE ROOF
- 2. RED FACING BRICK3. TIMBER CLADDING
- 4. DOORS/WINDOWS WHITE/GREY
  5. ROOF LIGHT TO MATCH PAN TILE
  6. OAK PORCH WITH BRICK PLINTH

GROUND FLOOR AREA (GIA): 91.8m<sup>2</sup> FIRST FLOOR AREA (GIA): 91.8m<sup>2</sup> TOTAL AREA (GIA): 183.6m<sup>2</sup>