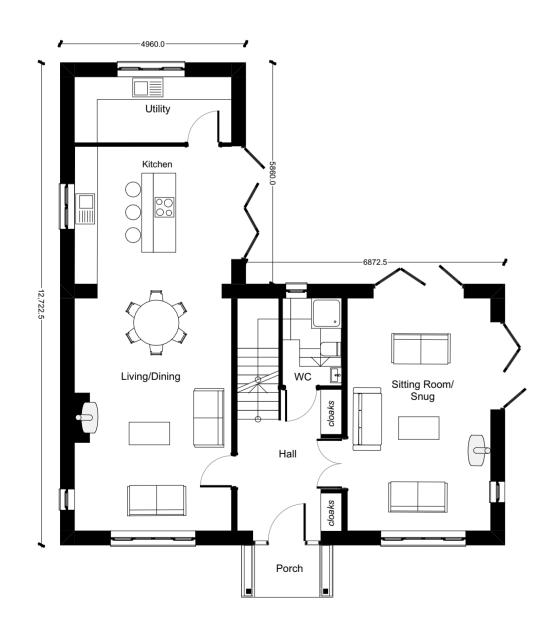

**GROUND FLOOR PLAN** 

1:100

PROPOSED ELEVATION A

1:100

PROPOSED ELEVATION B

1:100

PROPOSED ELEVATION C

1:100

## **MATERIALS KEY**

- 1. PANTILE ROOF
- 2. RED FACING BRICK3. TIMBER CLADDING
- 4. DOORS/WINDOWS WHITE/GREY
  5. ROOF LIGHT TO MATCH PAN TILE
  6. OAK PORCH WITH BRICK PLINTH

GROUND FLOOR AREA (GIA): 91.8m<sup>2</sup> FIRST FLOOR AREA (GIA): 91.8m<sup>2</sup> TOTAL AREA (GIA): 183.6m<sup>2</sup>