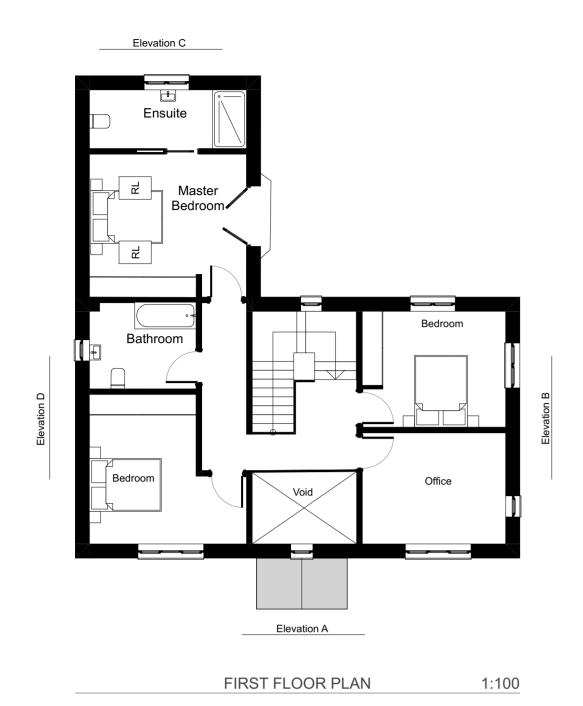

**GROUND FLOOR PLAN** 

1:100

PROPOSED ELEVATION A

1:100

PROPOSED ELEVATION B

1:100

PROPOSED ELEVATION C

1:100

## **MATERIALS KEY**

- 1. PANTILE ROOF
- 2. RED FACING BRICK3. TIMBER CLADDING
- 4. DOORS/WINDOWS WHITE/GREY
  5. ROOF LIGHT TO MATCH PAN TILE
  6. OAK PORCH WITH BRICK PLINTH

GROUND FLOOR AREA (GIA): 91.8m<sup>2</sup> FIRST FLOOR AREA (GIA): 91.8m<sup>2</sup> TOTAL AREA (GIA): 183.6m<sup>2</sup>