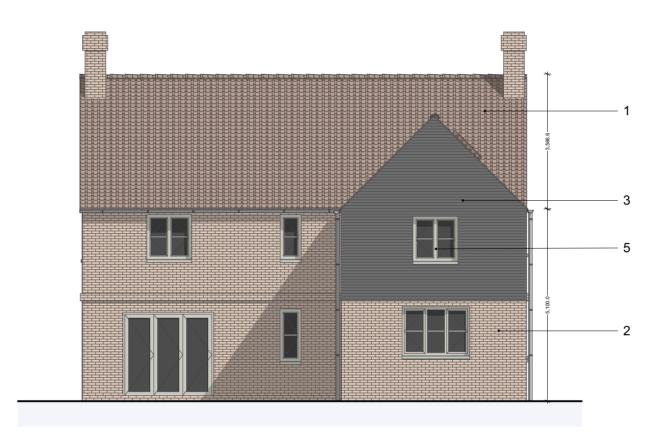

## **MATERIALS KEY**

- 1. PANTILE ROOF
- 2. RED FACING BRICK3. TIMBER CLADDING
- 4. DOORS/WINDOWS WHITE/GREY
  5. ROOF LIGHT TO MATCH PAN TILE
  6. OAK PORCH WITH BRICK PLINTH

GROUND FLOOR AREA (GIA): 91.8m<sup>2</sup> FIRST FLOOR AREA (GIA): 91.8m<sup>2</sup> TOTAL AREA (GIA): 183.6m<sup>2</sup>