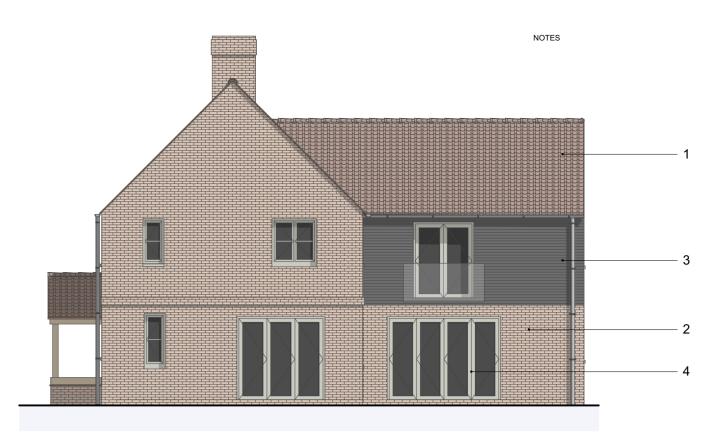

PROPOSED ELEVATION D

1:100

## **MATERIALS KEY**

- 1. PANTILE ROOF
- 2. RED FACING BRICK3. TIMBER CLADDING
- 4. DOORS/WINDOWS WHITE/GREY
  5. ROOF LIGHT TO MATCH PAN TILE
  6. OAK PORCH WITH BRICK PLINTH

GROUND FLOOR AREA (GIA): 91.8m<sup>2</sup> FIRST FLOOR AREA (GIA): 91.8m<sup>2</sup> TOTAL AREA (GIA): 183.6m<sup>2</sup>