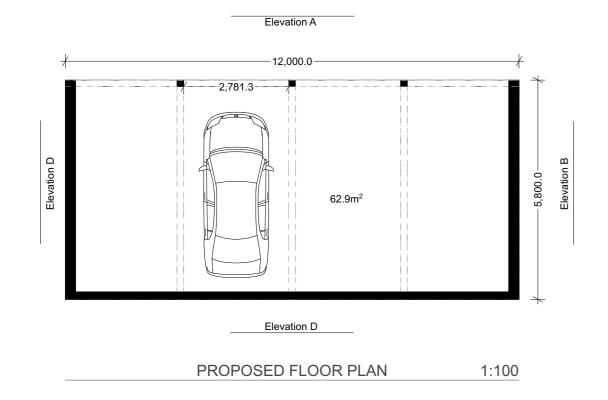

PROPOSED ELEVATION A





## **MATERIALS KEY**

- 1. PANTILE ROOF
- 2. TIMBER CLADDING
- 3. TIMBER FRAME
- 4. RED BRICK PLINTH



PROPOSED ELEVATION B 1:100



PROPOSED ELEVATION C1:100

PROPOSED ELEVATION D

1:100

1:100

Player Roberts Bell \(\sigma\)

Barn 1, Shackerdale Farm, Car Colston, Nottinghamshire, NG13 8JB 01949 21100 | hello@prb-a.com | www.prb-a.com

JOB TITLE

Park Cottage, Fenton Lane, Stubton

DWG TITLE PROPOSED CARPORT PLANS & ELEVATION

JOB REF\_DWG NO.\_REVISION 22002-08-005 P1

STATUS SKETCH

| PROJECT NUMBER 22-002 |                 | DRAWN<br>LH | SCALE<br>1:100 |
|-----------------------|-----------------|-------------|----------------|
| A3                    | DATE<br>06/2023 | CHECKED     |                |

This document and its design content is copyright o