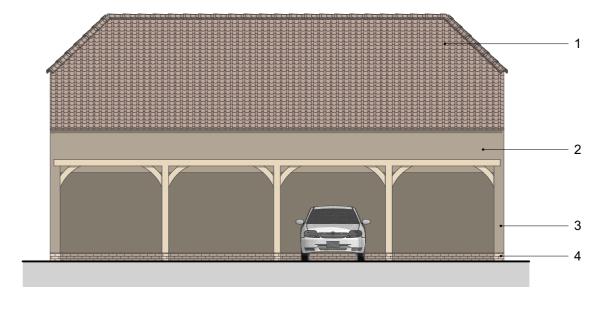

## **MATERIALS KEY**

- 1. PANTILE ROOF
- 2. TIMBER CLADDING
- 3. TIMBER FRAME
- 4. RED BRICK PLINTH

PROPOSED ELEVATION B 1:100

PROPOSED ELEVATION C1:100

PROPOSED ELEVATION D

1:100

1:100

Player Roberts Bell \(\sigma\)