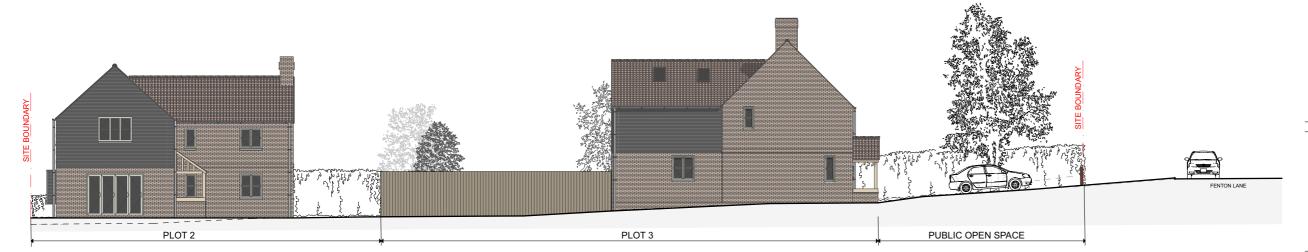

SKETCH SITE SECTION A - A

SKETCH SITE SECTION B - B

Player Roberts Bell \(\Delta\)

Barn 1, Shackerdale Farm, Car Colston, Nottinghamshire, NG13 8JB 01949 21100 | hello@prb-a.com | www.prb-a.com

JOB TITLE

Park Cottage, Fenton Lane, Stubton

DWG TITLE

PROPOSED SITE SECTIONS

JOB REF\_DWG NO.\_REVISION 22002-08-006\_P2

STATUS SKETCH

| PROJECT NUMBER 22-002 |                 | DRAWN<br>LH   | SCALE<br>1:200,<br>1:20 |
|-----------------------|-----------------|---------------|-------------------------|
| A3                    | DATE<br>06/2023 | CHECKED<br>JP | 1.20                    |