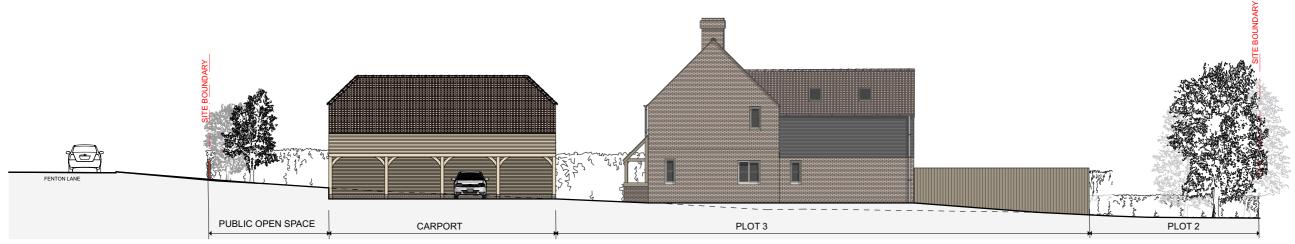

SKETCH SITE SECTION A - A

SKETCH SITE SECTION B - B

Player Roberts Bell \(\Delta\)

Barn 1, Shackerdale Farm, Car Colston, Nottinghamshire, NG13 8JB 01949 21100 | hello@prb-a.com | www.prb-a.com

JOB TITLE

Park Cottage, Fenton Lane, Stubton

DWG TITLE

PROPOSED SITE SECTIONS

JOB REF\_DWG NO.\_REVISION 22002-08-006\_P2

STATUS SKETCH

| PROJECT NUMBER 22-002 |                 | DRAWN<br>LH   | SCALE<br>1:200,<br>1:20 |
|-----------------------|-----------------|---------------|-------------------------|
| A3                    | DATE<br>06/2023 | CHECKED<br>JP | 1.20                    |