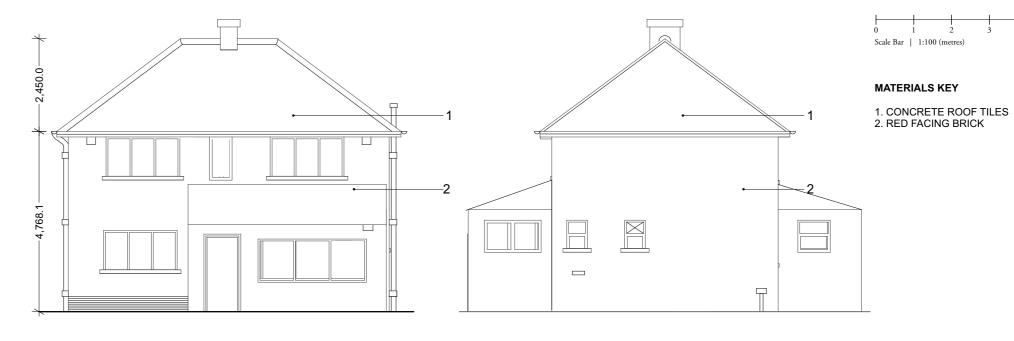

EXISTING FIRST FLOOR PLAN 1:100 **EXISTING ELEVATION A** 

1:100

EXISTING ELEVATION C

1:100

NOTES

Player Roberts Bell \(\sigma\)

Barn 1, Shackerdale Farm, Car Colston, Nottinghamshire, NG13 8JB 01949 21100 | hello@prb-a.com | www.prb-a.com