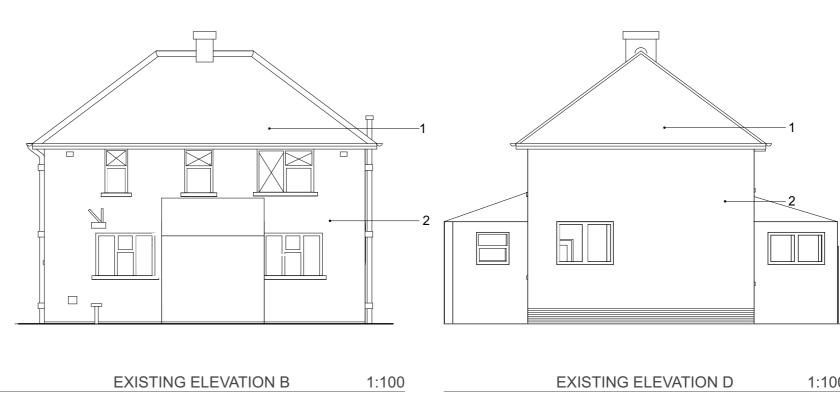

EXISTING FIRST FLOOR PLAN 1:100 **EXISTING ELEVATION A** 

1:100

EXISTING ELEVATION C

1:100

NOTES

Player Roberts Bell \(\sigma\)

Barn 1, Shackerdale Farm, Car Colston, Nottinghamshire, NG13 8JB 01949 21100 | hello@prb-a.com | www.prb-a.com