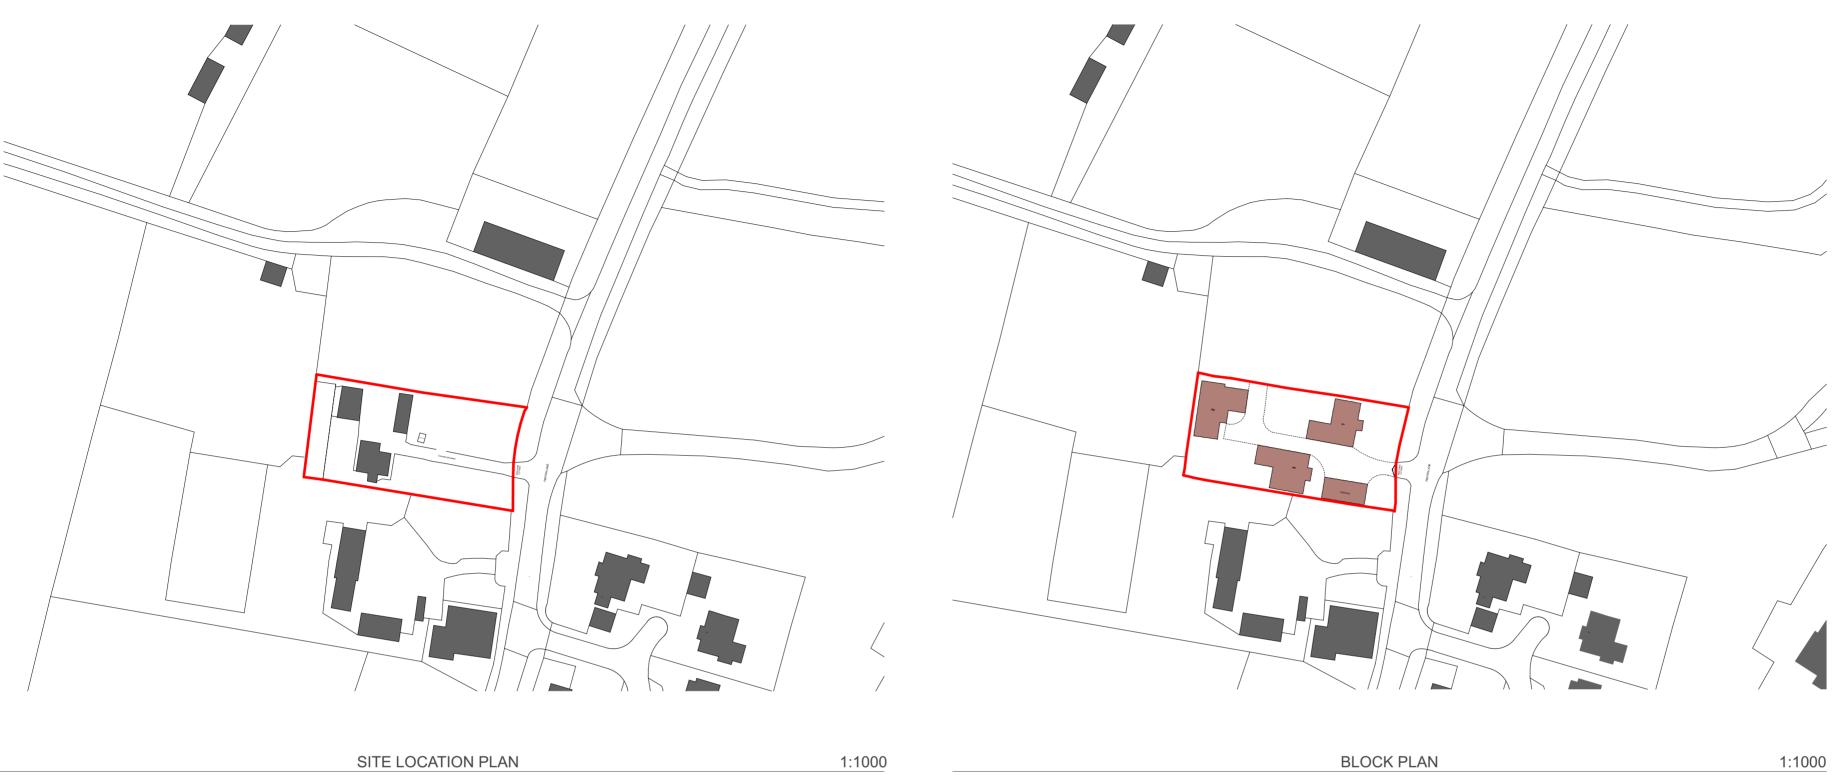

Barn 1, Shackerdale Farm,
Car Colston, Nottinghamshire, NG13 8JB
01949 21100 | hello@prb-a.com | www.prb-a.com

JOB TITLE
Park Cottage, Fenton Lane, Stubton

DWG TITLE SITE LOCATION PLAN

\_\_\_\_

JOB REF\_DWG NO.\_REVISION 22002-02-001\_P1